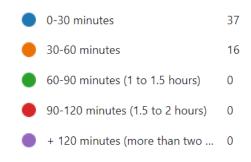

# Q. 2 How long does it take you to travel (one-way) to full council meetings at the Corby Cube?