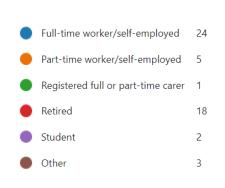

has now been published which was not available at the time the agenda was published.

| Item | Subject                             | Page no. |
|------|-------------------------------------|----------|
| 05.  | Start time of Full Council meetings | 3 - 4    |

Adele Wylie, Monitoring Officer North Northamptonshire Council

Proper Officer

Friday 2 September 2022

This supplementary agenda has been published by Democratic Services.

Contact: democraticservices@northnorthants.gov.uk



### **Appendix D**

#### **Results of the Questionnaire to Councillors**

NB. The Corporate Leadership Team did not consider it appropriate to form a view on the matter and so its collective response was that it had no preference on meeting start times.

### Q. 1. What best describes your employment status?





# Q. 2 How long does it take you to travel (one-way) to full council meetings at the Corby Cube?





# Q. 3 Do you consider yourself to be disabled (and/or require reasonable adjustments in attending council meetings)?





Q.4 What is your preferred ordinary full Council meeting start time? (NB. Members were able to choose more than one option where they had a range of preferences)