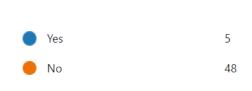

# Q. 3 Do you consider yourself to be disabled (and/or require reasonable adjustments in attending council meetings)?

Q.4 What is your preferred ordinary full Council meeting start time? (NB. Members were able to choose more than one option where they had a range of preferences)