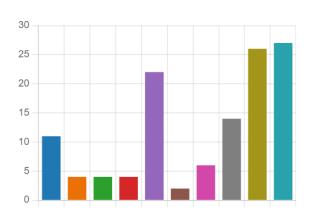

# Q. 3 Do you consider yourself to be disabled (and/or require reasonable adjustments in attending council meetings)?

Q.4 What is your preferred ordinary full Council meeting start time? (NB. Members were able to choose more than one option where they had a range of preferences)