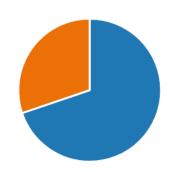

# Q. 3 Do you consider yourself to be disabled (and/or require reasonable adjustments in attending council meetings)?

Q.4 What is your preferred ordinary full Council meeting start time? (NB. Members were able to choose more than one option where they had a range of preferences)