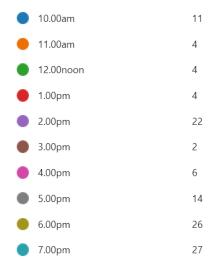

# Q. 3 Do you consider yourself to be disabled (and/or require reasonable adjustments in attending council meetings)?

Q.4 What is your preferred ordinary full Council meeting start time? (NB. Members were able to choose more than one option where they had a range of preferences)